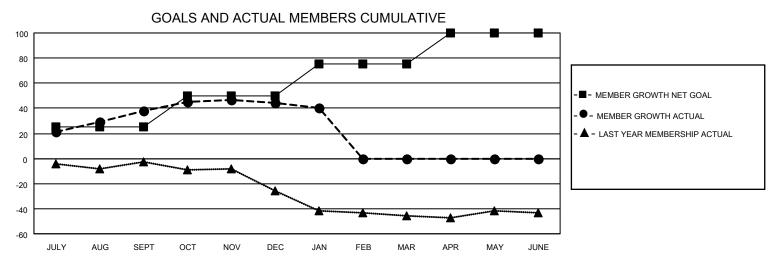

## District 27 E2

| Clubs RESULTS FOR 2021-2022 |   |   |   | Members RESULTS FOR 2021-2022 |    |    |    |
|-----------------------------|---|---|---|-------------------------------|----|----|----|
|                             |   |   |   |                               |    |    |    |
| JULY/AUG/SEPT               | 0 | 0 | 0 | JULY/AUG/SEPT                 | 25 | 52 | 12 |
| OCT/NOV/DEC                 | 1 | 0 | 0 | OCT/NOV/DEC                   | 25 | 27 | 21 |
| JAN/FEB/MAR                 | 1 | 0 | 0 | JAN/FEB/MAR                   | 25 | 5  | 9  |
| APR/MAY/JUNE                | 1 | 0 | 0 | APR/MAY/JUNE                  | 25 | 0  | 0  |

## GOALS AND ACTUAL NEW CLUBS CUMULATIVE

| DROPPED CLUBS: 0 |    | 22 CLUBS OF 45 ADDED 1 OR<br>MORE NEW MEMBERS | GENDER DISTRIBUTION                 |                |  |
|------------------|----|-----------------------------------------------|-------------------------------------|----------------|--|
|                  |    | MORE NEW MEMBERS                              | MALE                                | 1,205 (73.61%) |  |
|                  |    |                                               | FEMALE 432 (26.39%)                 |                |  |
| DROPPED MEMBERS  |    |                                               | NON BINARY                          | 0 (0.00%)      |  |
|                  |    |                                               | PREFER NOT TO ANSWER                | 0 (0.00%)      |  |
| DECEASED         | 9  |                                               |                                     |                |  |
| CLUB CANCELLED   | 0  | CLICK HERE FOR CUMULATIVE                     | TOTAL FAMILY UNIT MEMBERS           | 3 282          |  |
| OTHER            | 33 | MEMBERSHIP DATA                               |                                     |                |  |
| TOTAL 42         |    |                                               | FAMILY MEMBERS PAYING HALF DUES 143 |                |  |
|                  |    |                                               |                                     |                |  |