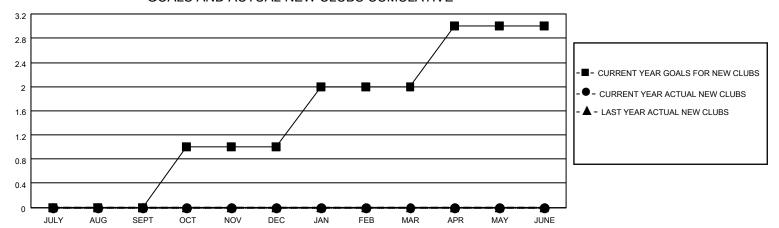

## District 27 E2

| Clubs RESULTS FOR 2021-2022 |   |   |   | Members RESULTS FOR 2021-2022 |    |    |    |
|-----------------------------|---|---|---|-------------------------------|----|----|----|
|                             |   |   |   |                               |    |    |    |
| JULY/AUG/SEPT               | 0 | 0 | 0 | JULY/AUG/SEPT                 | 25 | 52 | 12 |
| OCT/NOV/DEC                 | 1 | 0 | 0 | OCT/NOV/DEC                   | 25 | 27 | 21 |
| JAN/FEB/MAR                 | 1 | 0 | 0 | JAN/FEB/MAR                   | 25 | 5  | 9  |
| APR/MAY/JUNE                | 1 | 0 | 0 | APR/MAY/JUNE                  | 25 | 0  | 0  |

## GOALS AND ACTUAL NEW CLUBS CUMULATIVE

| DROPPED CLUBS: 0 |    | 22 CLUBS OF 45 ADDED 1 OR<br>MORE NEW MEMBERS | GENDER DISTRIBUTION                 |                |  |
|------------------|----|-----------------------------------------------|-------------------------------------|----------------|--|
|                  |    | MORE NEW MEMBERS                              | MALE                                | 1,205 (73.61%) |  |
|                  |    |                                               | FEMALE 432 (26.39%)                 |                |  |
| DROPPED MEMBERS  |    |                                               | NON BINARY                          | 0 (0.00%)      |  |
|                  |    |                                               | PREFER NOT TO ANSWER                | 0 (0.00%)      |  |
| DECEASED         | 9  |                                               |                                     |                |  |
| CLUB CANCELLED   | 0  | CLICK HERE FOR CUMULATIVE                     | TOTAL FAMILY UNIT MEMBERS           | 3 282          |  |
| OTHER            | 33 | MEMBERSHIP DATA                               |                                     |                |  |
| TOTAL 42         |    |                                               | FAMILY MEMBERS PAYING HALF DUES 143 |                |  |
|                  |    |                                               |                                     |                |  |